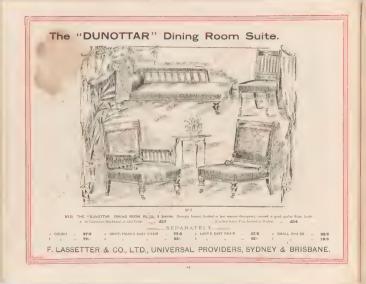

|           |          |          |
|     |           | e Pise, | ip White | Walnut, | ed as | 80.195 | and. | strand  | frame | 155 20l | to frame, b | corewed  | gs. top  | ossive leg | turned ma    | ABLE, soperior   | IN NG 1   | R. 6in. C | Sft. x : | (M6)     |
| 7 0 | 1         |         |          |         |       |        |      |         |       |         |             | 6157-015 | a strong | o estra    | a ced        | led corners so d | t ce roun | edger, ci | built 1  |          |
|     |           |         |          | 0       | 10    | £13    |      |         |       |         |             |          |          | beve       | detay rel al | THE SET, as      |           |           |          |          |

ANTAL AREAL AND THE RANGE OF TH







<sup>47 -</sup>















# Easy and Bix Small £18 18 0 SLekwood .68 17 6 (M19) EXTENDING DINING

A publicy 651- B providy 751

£30 15 0







#### The "LEIGHTON" Dining Room Suite.



F. LASSETTER & CO., LTD., UNIVERSAL PROVIDERS, SYDNEY & BRISBANE.

150.

200 .

400

... 63/-





- 59















## SIDEBOARDS.



(M89) FARLY ENDON PATTERNED SIDE. BOATO, in vit become Kaini Pine, statistic and failed as Walter, glass mirror parel ...nrk shell, "torned p. he real surmount, ...riged shell copleard, two drawers in 'Press, team tand etc.

|              |     | nft, wide<br>Gravs,<br>alm x i Sin.<br>60 - | gft 6in wide.<br>Glass,<br>gSin. x 8in.<br>67 6 | 4ft wode<br>Glass,<br>40m x 10m<br>85 |
|--------------|-----|---------------------------------------------|-------------------------------------